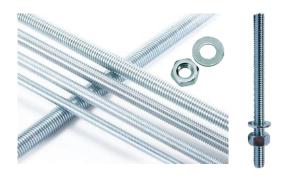

## **Product Information:**

AMF Recommended Threaded Rod, Nut & washer are designed to be used in high tension due to being relatively long rods and being threaded. They are used as a ceiling suspension by being fixed to hard point on one end such as soffit of concrete slab/beam or steel structure with appropriate fasteners and ceiling frame on the other.

## **Product Data:**

Drywall Product : Threaded Rod with Suitable Nut & Washer

Drywall System : Applicable for Threaded Rod Ceiling System

Coating : Zinc Plated

Thread Type : Fine Thread

Steel Grade : G43A