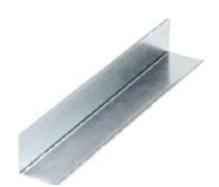

## **Product Information:**

AMF L Shaped Wall Angle is the perimeter member for ceiling metal framework. This is fixed to the wall with appropriate anchors

Application: Ceiling & Wall Liner Systems

Standard Compliance: ASTM C645

Coating: Z 150, Z180 & Z275: ASTM A653

Steel Grade G300

Min. Yield Strength: 300 Mpa

Min. Tensile Strength: 340 Mpa

Material Galvanized Steel

rimeter member for ceiling metal framework. This is fixed to the wall.

| System Application Celling System  Specification Coating: Z180/Z275 Zinc Steel Grad: CS-A,B | Component Description |            |             |         |
|---------------------------------------------------------------------------------------------|-----------------------|------------|-------------|---------|
|                                                                                             | Thickness (mm)        | Width (mm) | Length (mm) | Packing |
|                                                                                             | 0.45 - 0.9            | 25x25      | 3000        | 10      |